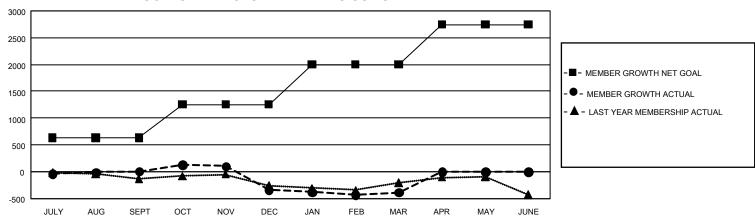

## GOALS AND ACTUAL MEMBERS CUMULATIVE

| DROPPED CLUBS: 23 |       |                             | GENDER DISTRIBUTION       |                 |  |
|-------------------|-------|-----------------------------|---------------------------|-----------------|--|
|                   |       |                             | MALE                      | 17,854 (62.15%) |  |
|                   |       |                             | FEMALE                    | 10,860 (37.81%) |  |
| DROPPED MEMBERS   |       |                             | NON BINARY                | 4 (0.01%)       |  |
| DECEASED          | 290   |                             | PREFER NOT TO ANSWER      | 8 (0.03%)       |  |
| CLUB CANCELLED    | 184   |                             | TOTAL FAMILY UNIT MEMBERS | 4,511           |  |
| OTHER             | 2,473 | CLICK HERE FOR              |                           | ,               |  |
| TOTAL             | 2,947 | CUMULATIVE MEMBERSHIP  DATA | FAMILY MEMBERS PAYING HA  | LF DUES 2,312   |  |

## GMT Constitutional Area 1, Group A

REPORT DOES NOT INCLUDE CLUBS IN UNDISTRICTED AREAS.

| Clubs RESULTS FOR 2022-2023 |    |   |    | Members RESULTS FOR 2022-2023 |     |       |       |
|-----------------------------|----|---|----|-------------------------------|-----|-------|-------|
|                             |    |   |    |                               |     |       |       |
| JULY/AUG/SEPT               | 27 | 2 | 8  | JULY/AUG/SEPT                 | 634 | 1,139 | 983   |
| OCT/NOV/DEC                 | 51 | 2 | 12 | OCT/NOV/DEC                   | 621 | 885   | 1,154 |
| JAN/FEB/MAR                 | 36 | 1 | 3  | JAN/FEB/MAR                   | 747 | 853   | 810   |
| APR/MAY/JUNE                | 63 | 0 | 0  | APR/MAY/JUNE                  | 744 | 0     | 0     |