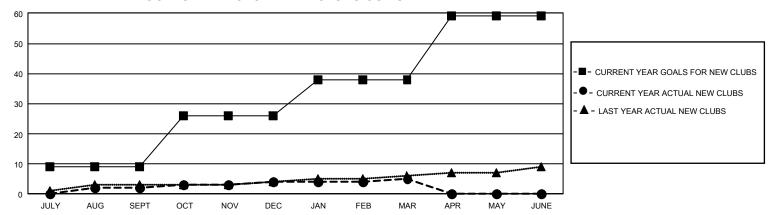

## GOALS AND ACTUAL NEW CLUBS CUMULATIVE

## GMT Constitutional Area 1, Group A

REPORT DOES NOT INCLUDE CLUBS IN UNDISTRICTED AREAS.

| Clubs RESULTS FOR 2022-2023 |    |   |    | Members RESULTS FOR 2022-2023 |     |       |       |
|-----------------------------|----|---|----|-------------------------------|-----|-------|-------|
|                             |    |   |    |                               |     |       |       |
| JULY/AUG/SEPT               | 27 | 2 | 8  | JULY/AUG/SEPT                 | 634 | 1,139 | 983   |
| OCT/NOV/DEC                 | 51 | 2 | 12 | OCT/NOV/DEC                   | 621 | 885   | 1,154 |
| JAN/FEB/MAR                 | 36 | 1 | 3  | JAN/FEB/MAR                   | 747 | 853   | 810   |
| APR/MAY/JUNE                | 63 | 0 | 0  | APR/MAY/JUNE                  | 744 | 0     | 0     |